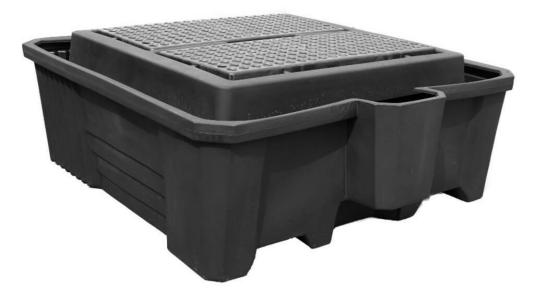

## IBC Tote Spill Containment Pallet - Black Diamond SKU# 5469-BD

The Black Diamond IBC Pallet fits more than 99% of all IBC units and boasts a 385 gallon sump capacity. Featuring an integrated 5 gallon pail holder, this unit is the most economical, one-piece, polyethylene IBC Pallet on the market!

- Integrated pail holder for quick & easy dispensing
- Forkliftable
- Nestable
- Removable grates for easy cleaning & sump access

| Technical Data |                                         |                     |
|----------------|-----------------------------------------|---------------------|
|                | U.S.                                    | Metric              |
| Dimensions     | 81" L x 72.5" W x 29" H                 | 205 x 184 x 73.6 cm |
| Unit Weight    | 176 lbs                                 | 80 kg               |
| Spill Capacity | 385 gal                                 | 1457 L              |
| Load Capacity  | 3000 lbs                                | 1360 kg             |
| Material       | 100% Polyethylene                       |                     |
| Regulations    | EPA 40 CFR 264.175, SPCC, UFC and NPDES |                     |